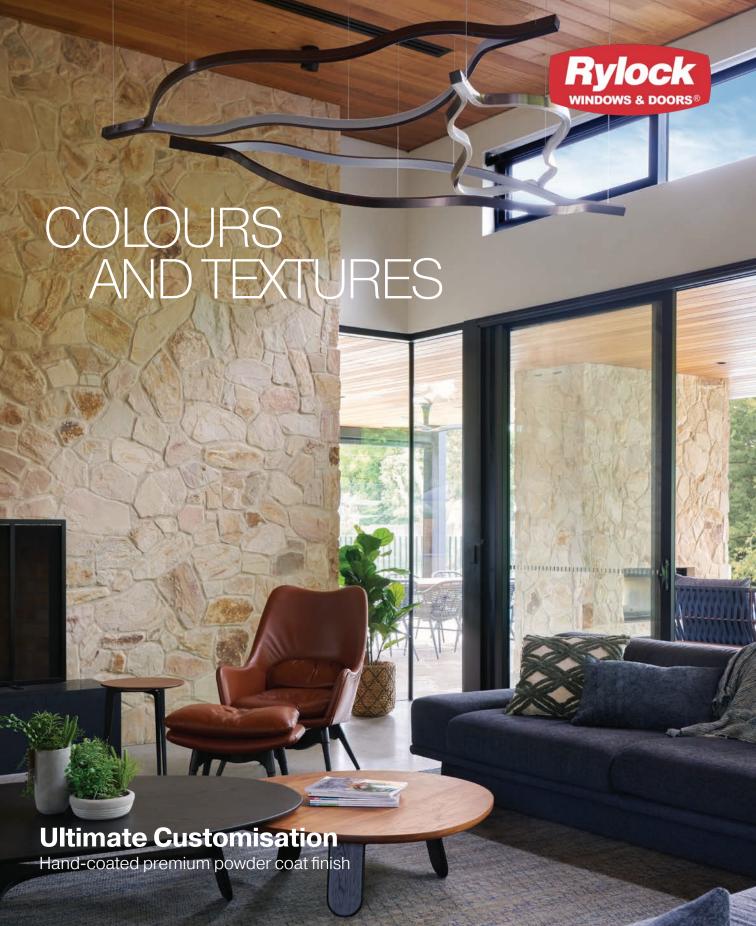

## **Powder Coating**

Rylock offers the highest level in quality control, to deliver products which withstand Australia's local climatic conditions.

Rylock products are custom made to enhance a home's unique architectural style. Featuring 30 standard colours and textures, Rylock's aluminium frames are powder coated inhouse, by hand to deliver the highest level in quality control to

withstand Australia's local climatic conditions. The 7 stage pre-treatment process ensures an optimal bond with the aluminium and Rylock's semi-automated powder coating process was independently tested by CSIRO for durability.