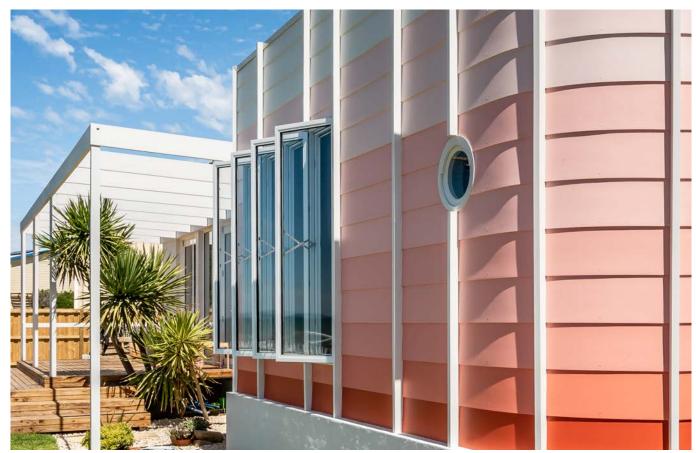

## **Colours & Textures**

Window and door frame colour should be considered along with the remaining building materials during product selection.

The colours and textures range includes traditional tones, contemporary metallics and ColorBond™ favourites, which can be selected to match or contrast with other accent colours

throughout the home. Textured coatings are available in Black, White, Silver, Monument and Surfmist. The Interpon Textura™ range offers additional depth and character, combining visual (colour) and tactile (texture) design elements to reinforce a design aesthetic which is complemented by superior anti-mar protection.

White

Surfmist

Silver

Monument

Black Textura™

rylocknunawading.com.au 03 9877 9577

Disclaimer: This brochure features printed representations of finishes produced within Rylock's powder coat facility. No guarantee is made or implied with regards to accuracy, in respect to actual powder coat colour or finish. For actual coated material, please contact your Rylock Sales Consultant, who can offer further guidance at the time of your consultation. V23.1. **Front cover image:** Ascui & Co Architects + G.R Williamson & J.A Williamson Builders.