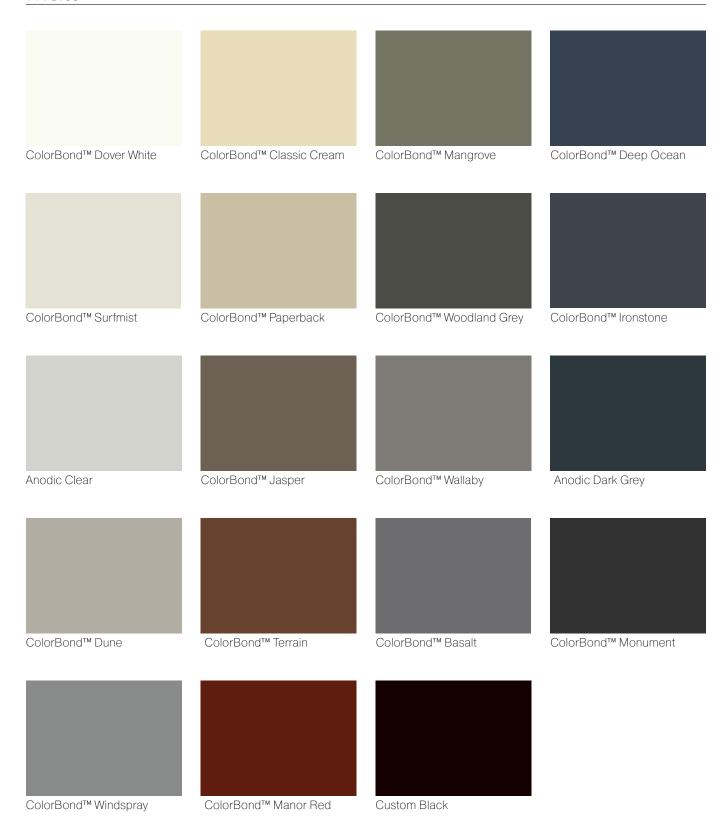

## **Colours & Textures**

Window and door frame colour should be considered along with the remaining building materials during product selection.

The colours and textures range includes traditional tones, contemporary metallics and ColorBond™ favourites, which can be selected to match or contrast with other accent colours

throughout the home. Textured coatings are available in Black, White, Silver, Monument and Surfmist. The Interpon Textura™ range offers additional depth and character, combining visual (colour) and tactile (texture) design elements to reinforce a design aesthetic which is complemented by superior anti-mar protection.

## Gloss Satin

ColorBond<sup>™</sup> Shale Grey

Anodic Bronze

White Birch

Rylock Metallic Silver

Charcoal

Pearl White - Gloss

Rylock is the perfect solution for any new home or renovation, offering complete freedom to select the right products for function and design.

White

Surfmist

Silver

Monument

Black Textura™

rylocknunawading.com.au 03 9877 9577

Disclaimer: This brochure features printed representations of finishes produced within Rylock's powder coat facility. No guarantee is made or implied with regards to accuracy, in respect to actual powder coat colour or finish. For actual coated material, please contact your Rylock Sales Consultant, who can offer further guidance at the time of your consultation. V23.1. **Front cover image:** Ascui & Co Architects + G.R Williamson & J.A Williamson Builders.