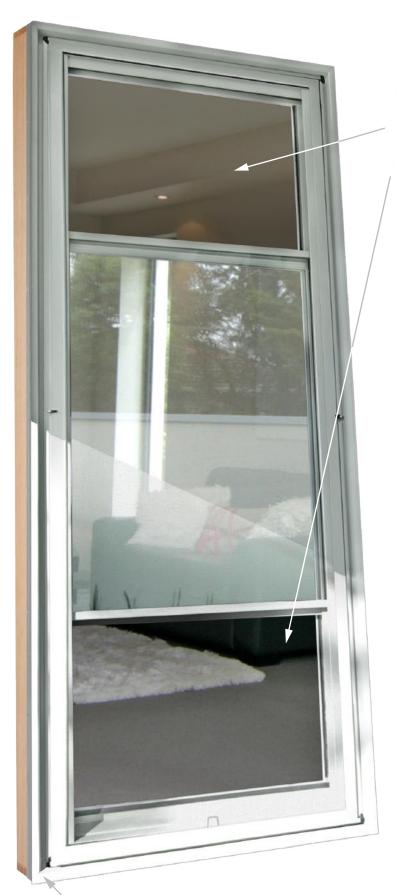

### AA SERIES

The frameless sash inserts are double hung for simultaneous top & bottom ventilation. Counter balancing of the sashes makes for easy operation

The optional snap-in frame closure has a  $15 \times 3$ mm slot for flashing insertion

Mitred corners enhance the window's clean appearance. All fixings are made from durable stainless steel