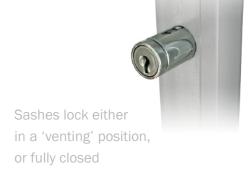

### AA SERIES

The frameless sash inserts are double hung for simultaneous top & bottom ventilation. Counter balancing of the sashes makes for easy operation

The optional snap-in frame closure has a  $15 \times 3$ mm slot for flashing insertion