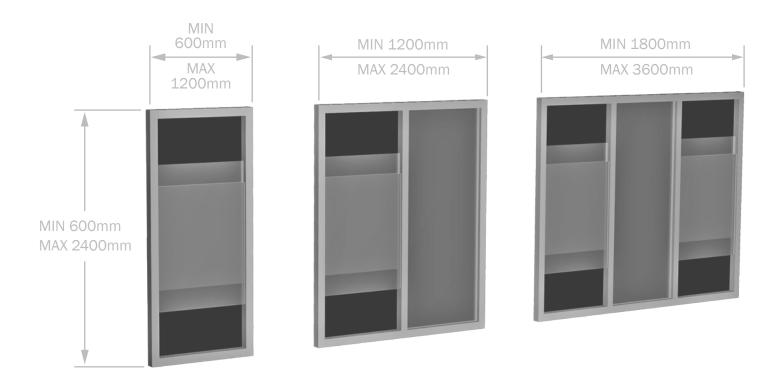

### THERMALLY IMPROVED SUITE - INLINE FRAME

NOTE: ALL SIZES ARE TYPICAL RATHER THAN DEFINITIVE. FOR SIZES OUTSIDE OF THESE PLEASE DISCUSS WITH YOUR RYLOCK SALES CONSULTANT

### Sizing

Window style & opening detail should be considered as viewed externally Sizes indicated are the overall window size. Reveal is inline with outer frame dimension. For Stud openings add 20mm to both height & width