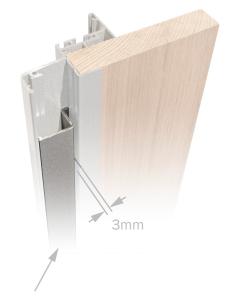

### AA SERIES

The frameless sash inserts are double hung for simultaneous top & bottom ventilation. Counter balancing of the sashes makes for easy operation

The optional snap-in frame closure has a  $15 \times 3$ mm slot for flashing insertion